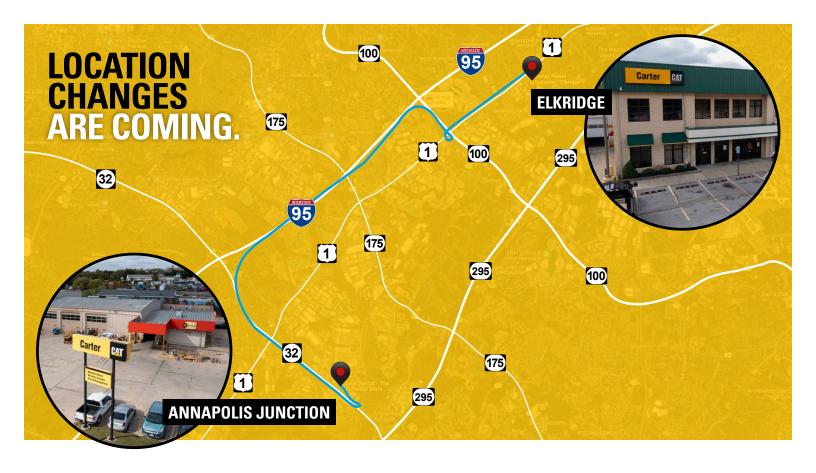

## WE'RE FOCUSING IN TO BETTER SERVE YOU

Effective September 1, machine sales, parts inventory, and service at our Annapolis Junction, MD, store are moving nearby to our Elkridge, MD, store at 6387 Old Washington Road. Equipment rental is not affected, and remains at Annapolis Junction. Customers who would previously drop off machines for service at Annapolis Junction or visit there for machine sales should instead go to our Elkridge location approximately 15 minutes away.

## **ELKRIDGE**

6387 Old Washington Road Elkridge, MD 21075

Machine Sales & Service / Parts / Rental 410.579.4454

## **ANNAPOLIS JUNCTION**

11030 Guilford Road Annapolis Junction, MD 20701

Parts Ordering & Pick-Up: 410.792.2007

Rental: 301.362.0365